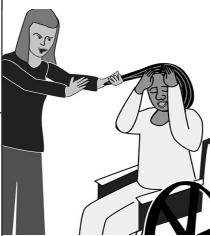

hurts you, hits you, or touches you in any way that makes you uncomfortable. It's wrong if someone hurts you or forces you to do anything you don't want to.

keeps you from getting the care and support you need to be safe. It's wrong if someone ignores your health, safety or needs.