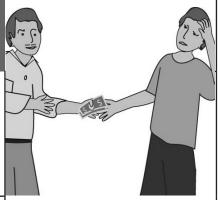

# **TELL SOMEONE...** if anyone

takes your money or things that belong to you when you don't want them to. It's wrong for anyone to mistreat you or take your things.

talks to you unkindly like teasing, yelling, swearing or putting you down. It's wrong if someone yells at you or makes you feel bad.